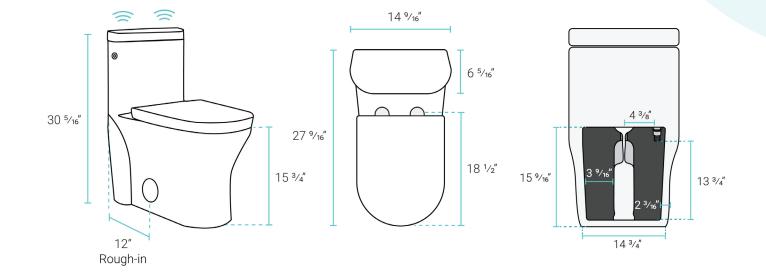

## Installation:

- Floor mount
- Standard 12" rough-in

Colors & Finishes:

## Specifications:

- N.W: 94.8 lb.
- L: 27 %16" x W: 14 %16" x H: 30 5/16"